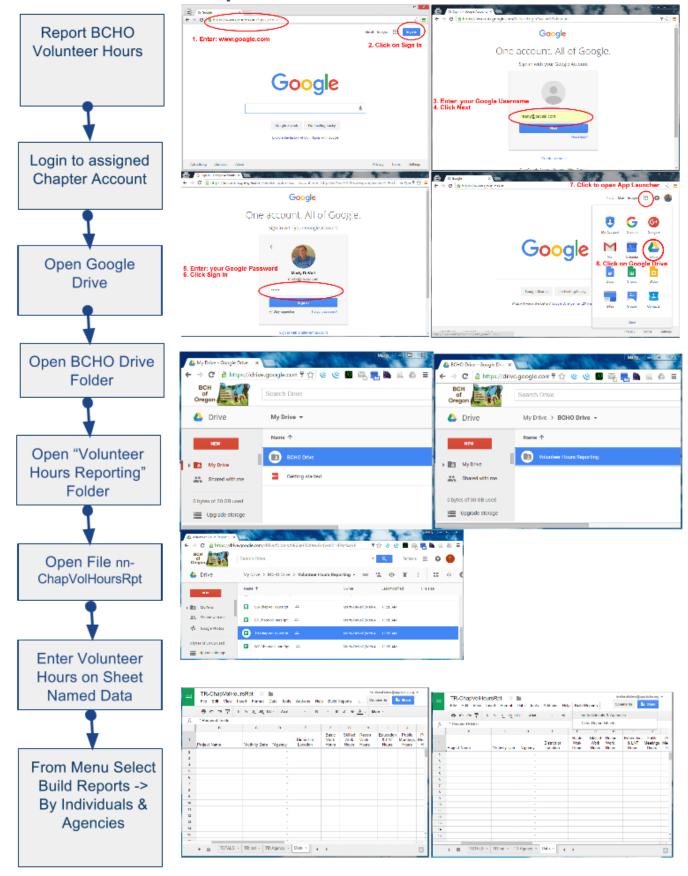

## **Report BCHO Volunteer Hours**

After running the Report Program, the following reports are automatically created.

- Volunteer Totals Report showing your chapter's volunteer hours and \$dollar values totals, for Oct. 1, (of previous year) to Sep. 31, (of current report year)
- Volunteer Totals By Individual, for Oct. 1, (of previous year) to Sep. 31, (of current report year)
- Volunteer Totals By Agency, (FS, BLM, OPRD, ODF, ODFW, County, & Other)
   Oct. 1, (of previous year) to Sep. 31, (of current report year)
- Volunteer Totals By Individual, for State Parks (ORPD), Jan. 1st to Dec. 31st
- Volunteer Totals By Individual, for US Forest Service District 6, Oct. 1, (of previous year) to Sep. 31, (of current report year)
- Volunteer Totals By Individual, for Bureau of Land Management (BLM) 6, Oct. 1, (of previous year) to Sep. 31, (of current report year)
- Volunteer Totals By Individual, for Oregon Department of Forestry (ODF), Jan.
   1st to Dec. 31st
- Volunteer Totals By Individual, for Oregon Department of Fish & Wildlife (ODFW), Jan. 1st to Dec. 31st
- Volunteer Totals By Individual, for Local County or City Municipal Parks, Jan. 1st to Dec. 31st